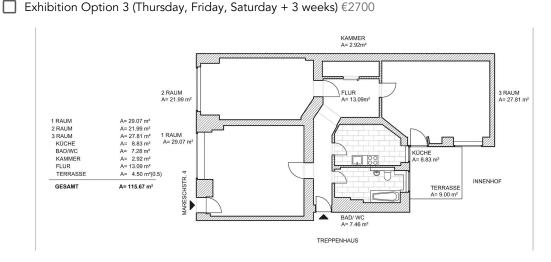

Room 1 (Main front room facing street with large window and main entry door)

| Exhibition Option 1 (Thursday, Friday, Saturday + 1 week) €500
| Exhibition Option 2 (Thursday, Friday, Saturday + 2 weeks) €700
| Exhibition Option 3 (Thursday, Friday, Saturday + 3 weeks) €900

Room 2 (Small front room facing street with windows)

| Exhibition Option 1 (Thursday, Friday, Saturday + 1 week) €500
| Exhibition Option 2 (Thursday, Friday, Saturday + 2 weeks) €700
| Exhibition Option 3 (Thursday, Friday, Saturday + 3 weeks) €900

Room 3 (Rear room facing courtyard and paved terrace with windows and separate entry door)
| Exhibition Option 1 (Thursday, Friday, Saturday + 1 week) €500
| Exhibition Option 2 (Thursday, Friday, Saturday + 2 weeks) €700
| Exhibition Option 3 (Thursday, Friday, Saturday + 3 weeks) €900

Entire Gallery (All 3 rooms)
| Exhibition Option 1 (Thursday, Friday, Saturday + 1 week) €1500
| Exhibition Option 2 (Thursday, Friday, Saturday + 2 weeks) €2100

Below is an example of our most popular exhibition schedule - OPTION 2 mentioned above.