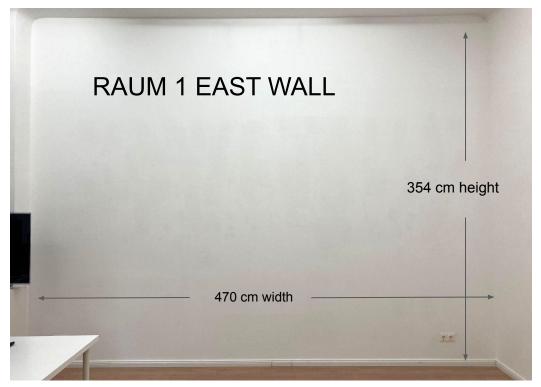

## **RAUM 1 EAST WALL**

#### RAUM 1 - OPTION 1 (East)

Big wall and adjacent smaller wall. Visible from the street through the big front window. 2 artists can share this room. Price is for each room.

1 week €357 (€300 + Mwst 19%)

2 weeks €595 (€500 + MwsT 19%)

3 weeks) €833 (€700 + MwsT 19%)

THESE PRICES ARE THE FOR THE WHOLE ROOM.

YOU CAN SHARE THE COST WITH OTHER ARTISTS.