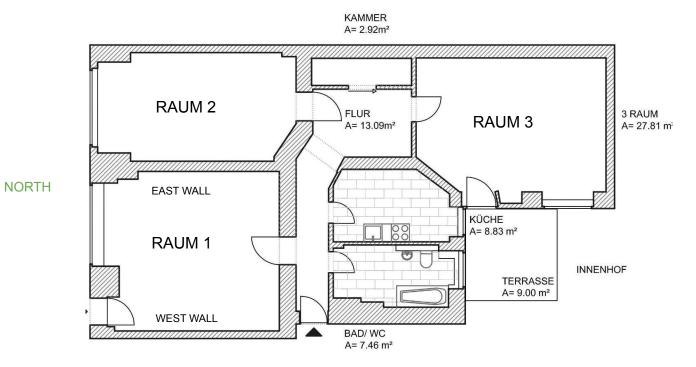

€357 (€300 + Mwst 19%)

2 weeks €595 (€500 + MwsT 19%)

3 weeks) €833 (€700 + MwsT 19%)



# **RAUM 3 SOUTH WALL**





















Walls between room entrance and terrace. 3 wall spaces. Not viewable from the street. Three artists may share this room.

1 week €357 (€300 + Mwst 19%)

2 weeks €595 (€500 + MwsT 19%)

3 weeks) €833 (€700 + MwsT 19%)

THESE PRICES ARE THE FOR THE WHOLE ROOM. YOU CAN SHARE THE COST WITH OTHER ARTISTS. This area may also be used.

Door stays open.





#### RAUM 3 - OPTION 2 (South)

Walls between room entrance and terrace. 3 wall spaces. Not viewable from the street. Three artists can share this room. 1 week €357 (€300 + Mwst 19%)

2 weeks €595 (€500 + MwsT 19%)

3 weeks) €833 (€700 + MwsT 19%)



# RAUM 3 NORTH WALL













### LiTE-HAUS Floor Plan



**TREPPENHAUS**