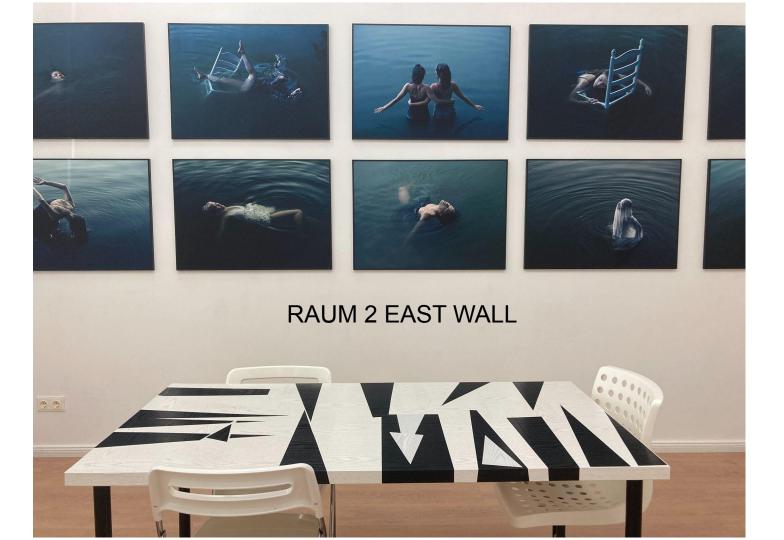

#### RAUM 2 - OPTION 1 (East)

Big wall and adjacent smaller wall. Visible from the street through double windows.
Two artists may share this room.

1 week €357 (€300 + Mwst 19%)

2 weeks €595 (€500 + MwsT 19%)