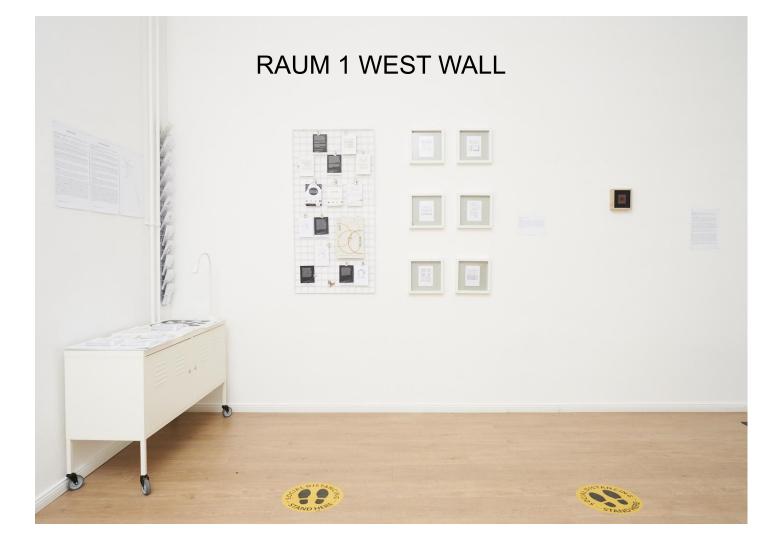

#### RAUM 1 - OPTION 2 (West)

Medium wall and adjacent smaller wall. Visible from the street, near entrance door. Up to 3 artists may share this room.

1 week €357 (€300 + Mwst 19%)

2 weeks €595 (€500 + MwsT 19%)