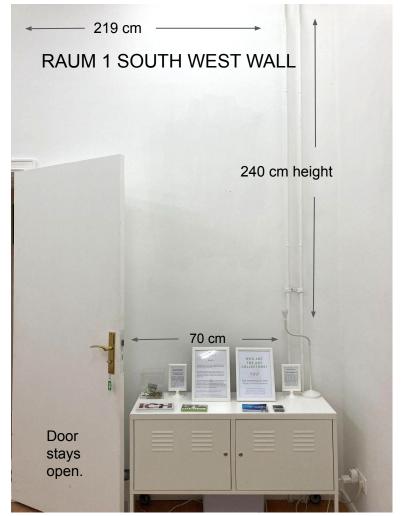

#### RAUM 1 - OPTION 2 (West)

Medium wall and adjacent smaller wall. Visible from the street, near entrance door. Up to 3 artists may share this room.

1 week €357 (€300 + Mwst 19%)

2 weeks €595 (€500 + MwsT 19%)

3 weeks) €833 (€700 + MwsT 19%)