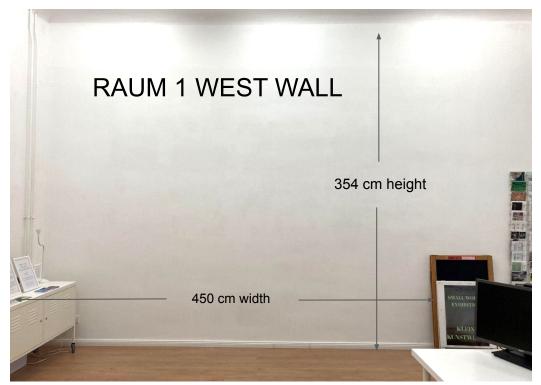

#### RAUM 1 - OPTION 2 (West)

Medium wall and adjacent smaller wall. Visible from the street, near entrance door. Up to 3 artists may share this room.

1 week €357 (€300 + Mwst 19%)

2 weeks €595 (€500 + MwsT 19%)

3 weeks) €833 (€700 + MwsT 19%)