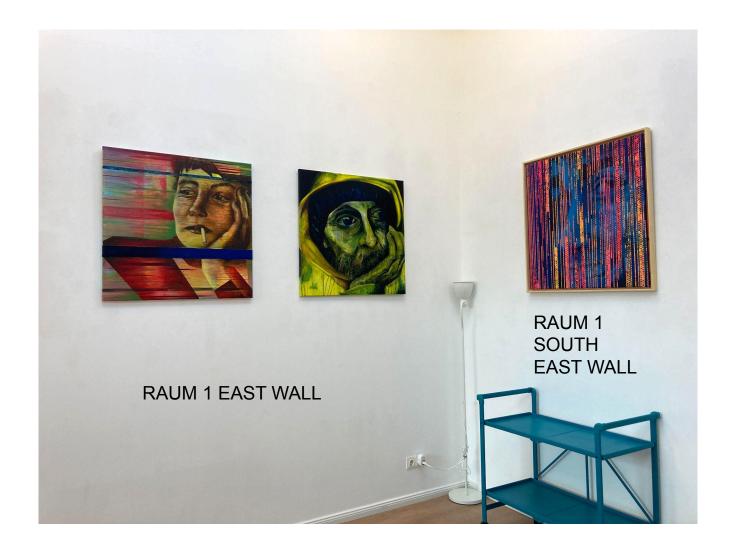

## **RAUM 1 EAST WALL**

#### RAUM 1 - OPTION 1 (East)

Big wall and adjacent smaller wall. Visible from the street through the big front window. 2 artists can share this room. Price is for each room.

1 week €357 (€300 + Mwst 19%)

2 weeks €595 (€500 + MwsT 19%)

3 weeks) €833 (€700 + MwsT 19%)

THESE PRICES ARE THE FOR THE WHOLE ROOM.

YOU CAN SHARE THE COST WITH OTHER ARTISTS.

# **RAUM 1 EAST WALL** RAUM 1 SOUTH **EAST WALL**