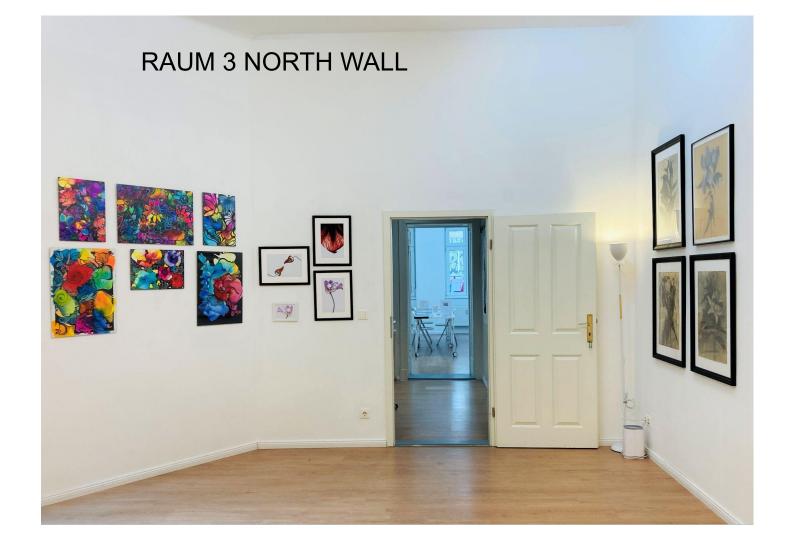

€357 (€300 + Mwst 19%)

2 weeks €595 (€500 + MwsT 19%)

3 weeks) €833 (€700 + MwsT 19%)

THESE PRICES ARE THE FOR THE WHOLE ROOM.

YOU CAN SHARE THE COST WITH OTHER ARTISTS.







RAUM 3 - OPTION 2 (South)

Big wall facing the room entrance. Not viewable from the street. Three artists may share this room. 1 week €357 (€300 + Mwst 19%)

2 weeks €595 (€500 + MwsT 19%)

3 weeks) €833 (€700 + MwsT 19%)



# **RAUM 3 SOUTH WALL**





















Walls between room entrance and terrace. 3 wall spaces. Not viewable from the street. Three artists may share this room.

1 week €357 (€300 + Mwst 19%)

2 weeks €595 (€500 + MwsT 19%)

3 weeks) €833 (€700 + MwsT 19%)

THESE PRICES ARE THE FOR THE WHOLE ROOM. YOU CAN SHARE THE COST WITH OTHER ARTISTS. This area may also be used.

Door stays open.





#### RAUM 3 - OPTION 2 (South)

Walls between room entrance and terrace. 3 wall spaces. Not viewable from the street. Three artists can share this room. 1 week €357 (€300 + Mwst 19%)

2 weeks €595 (€500 + MwsT 19%)

3 weeks) €833 (€700 + MwsT 19%)



# RAUM 3 NORTH WALL













### LiTE-HAUS Floor Plan



**TREPPENHAUS**