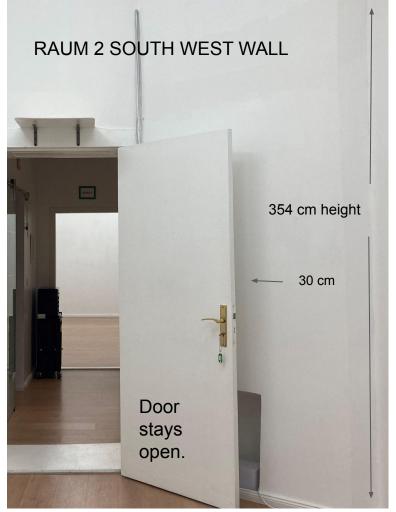

## RAUM 2 SOUTH WALL

RAUM 2 - OPTION 2 (West)

Big wall and very small part of a an angled wall. Visible from the street through double windows. Two artists may share this room. 1 week €357 (€300 + Mwst 19%)