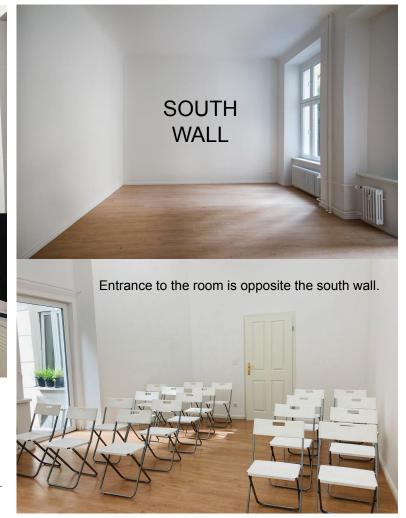

# **RAUM 3 SOUTH WALL**

Walls between room entrance and terrace. 3 wall spaces. Not viewable from the street. Three artists may share this room.

1 week €357 (€300 + Mwst 19%)

2 weeks €595 (€500 + MwsT 19%)

3 weeks) €833 (€700 + MwsT 19%)

THESE PRICES ARE THE FOR THE WHOLE ROOM. YOU CAN SHARE THE COST WITH OTHER ARTISTS. This area may also be used.

Door stays open.