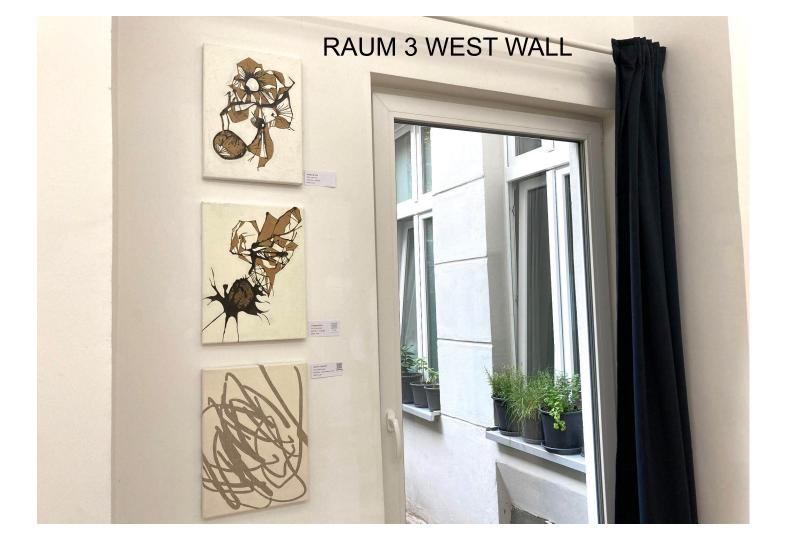

# **RAUM 3 SOUTH WALL**

Walls between room entrance and terrace. 3 wall spaces. Not viewable from the street. Three artists may share this room.

1 week €357 (€300 + Mwst 19%)

2 weeks €595 (€500 + MwsT 19%)

3 weeks) €833 (€700 + MwsT 19%)

THESE PRICES ARE THE FOR THE WHOLE ROOM. YOU CAN SHARE THE COST WITH OTHER ARTISTS. This area may also be used.

Door stays open.