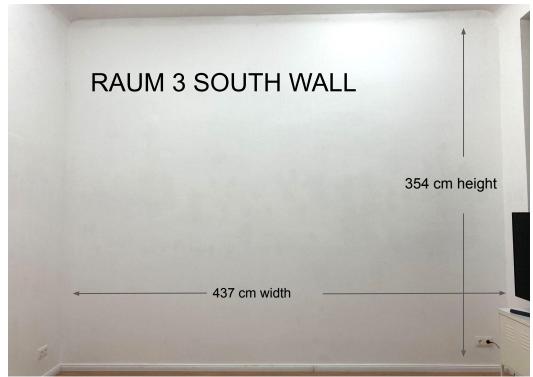

# **RAUM 3 SOUTH WALL**

Walls between room entrance and terrace. 3 wall spaces. Not viewable from the street. Three artists may share this room.

1 week €357 (€300 + Mwst 19%)

2 weeks €595 (€500 + MwsT 19%)

3 weeks) €833 (€700 + MwsT 19%)

THESE PRICES ARE THE FOR THE WHOLE ROOM. YOU CAN SHARE THE COST WITH OTHER ARTISTS. This area may also be used.

Door stays open.