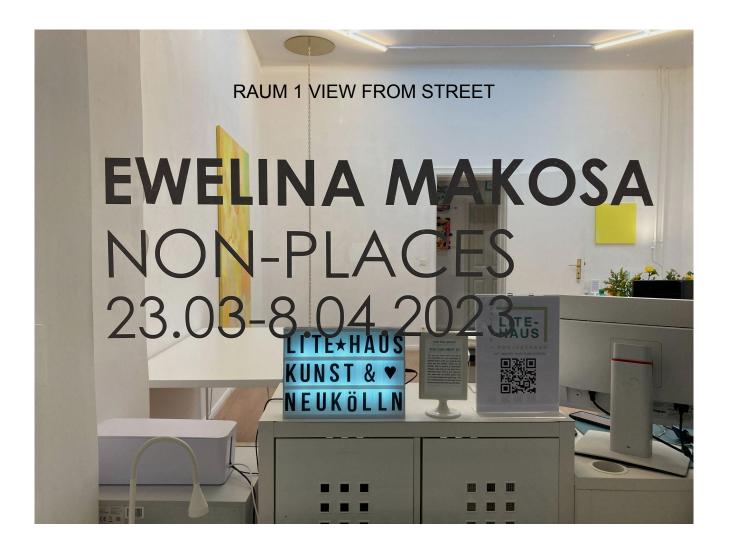

## **RAUM 1 EAST WALL**

#### RAUM 1 - OPTION 1 (East)

Big wall and adjacent smaller wall. Visible from the street through the big front window. 2 artists can share this room. Price is for each room.

1 week €357 (€300 + Mwst 19%)

2 weeks €595 (€500 + MwsT 19%)

3 weeks) €833 (€700 + MwsT 19%)

THESE PRICES ARE THE FOR THE WHOLE ROOM.

YOU CAN SHARE THE COST WITH OTHER ARTISTS.