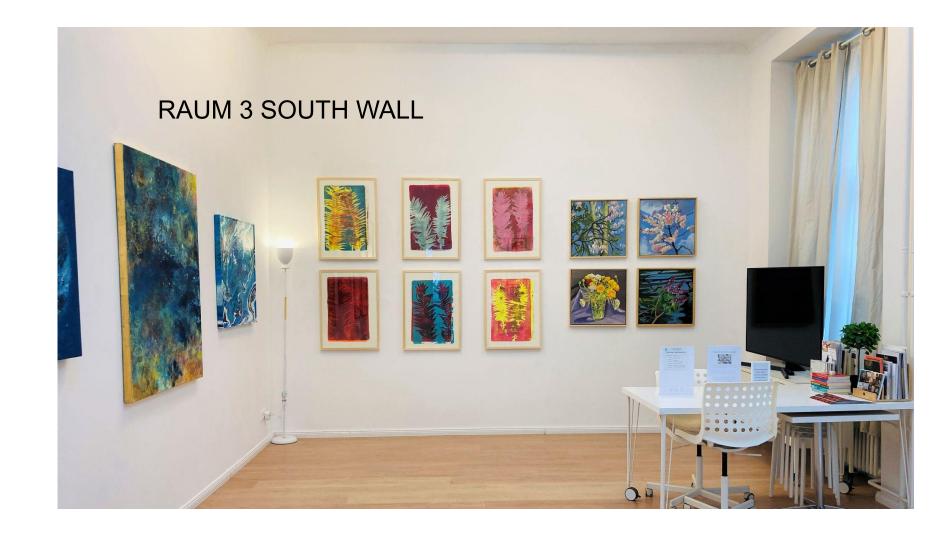

# **RAUM 3 SOUTH WALL**

Walls between room entrance and terrace. 3 wall spaces. Not viewable from the street. Three artists may share this room.

1 week €357 (€300 + Mwst 19%)

2 weeks €595 (€500 + MwsT 19%)

3 weeks) €833 (€700 + MwsT 19%)

THESE PRICES ARE THE FOR THE WHOLE ROOM. YOU CAN SHARE THE COST WITH OTHER ARTISTS. This area may also be used.

Door stays open.