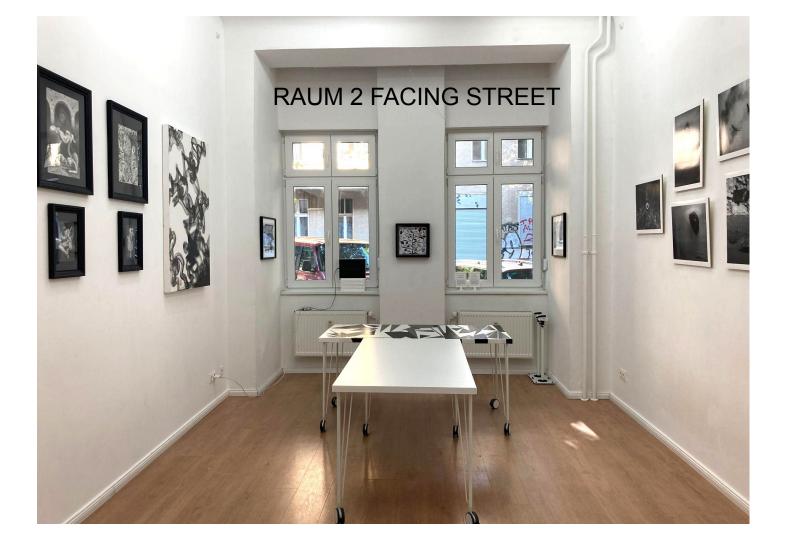

## RAUM 2 SOUTH WALL

RAUM 2 - OPTION 2 (West)

Big wall and very small part of a an angled wall. Visible from the street through double windows. Two artists may share this room. 1 week €357 (€300 + Mwst 19%)