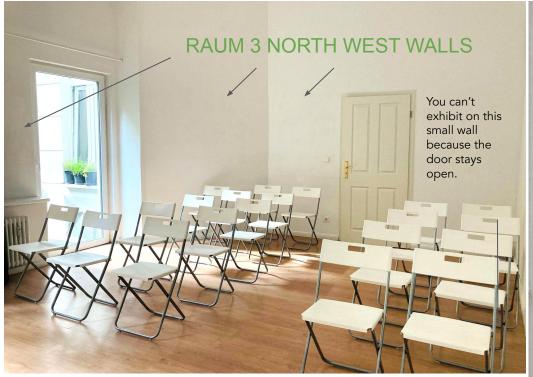

# **RAUM 3 SOUTH WALL**

Walls between room entrance and terrace. 3 wall spaces. Not viewable from the street. Three artists may share this room.

1 week €357 (€300 + Mwst 19%)

2 weeks €595 (€500 + MwsT 19%)

3 weeks) €833 (€700 + MwsT 19%)

THESE PRICES ARE THE FOR THE WHOLE ROOM. YOU CAN SHARE THE COST WITH OTHER ARTISTS. This area may also be used.

Door stays open.