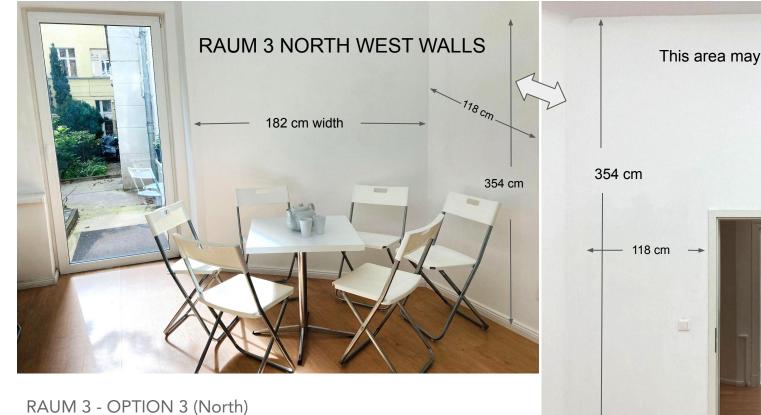

o artists may share this room. 1 week €357 (€300 + Mwst 19%)

2 weeks €595 (€500 + MwsT 19%)

3 weeks) €833 (€700 + MwsT 19%)

THESE PRICES ARE THE FOR THE WHOLE ROOM.

YOU CAN SHARE THE COST WITH OTHER ARTISTS.









RAUM 3 - OPTION 1 (East)

Big wall facing the courtyard terrace. Not viewable from the street. 3 artists share this room.

1 week €357 (€300 + Mwst 19%)

2 weeks €595 (€500 + MwsT 19%)

3 weeks) €833 (€700 + MwsT 19%)

THESE PRICES ARE THE FOR THE WHOLE ROOM.

YOU CAN SHARE THE COST WITH OTHER ARTISTS.







RAUM 3 - OPTION 2 (South)

Big wall facing the room entrance. Not viewable from the street. Three artists may share this room. 1 week €357 (€300 + Mwst 19%)

2 weeks €595 (€500 + MwsT 19%)

3 weeks) €833 (€700 + MwsT 19%)



# **RAUM 3 SOUTH WALL**





















Walls between room entrance and terrace. 3 wall spaces. Not viewable from the street. Three artists may share this room.

1 week €357 (€300 + Mwst 19%)

2 weeks €595 (€500 + MwsT 19%)

3 weeks) €833 (€700 + MwsT 19%)

THESE PRICES ARE THE FOR THE WHOLE ROOM. YOU CAN SHARE THE COST WITH OTHER ARTISTS. This area may also be used.

Door stays open.





#### RAUM 3 - OPTION 2 (South)

Walls between room entrance and terrace. 3 wall spaces. Not viewable from the street. Three artists can share this room. 1 week €357 (€300 + Mwst 19%)

2 weeks €595 (€500 + MwsT 19%)

3 weeks) €833 (€700 + MwsT 19%)



# RAUM 3 NORTH WALL













### LiTE-HAUS Floor Plan



**TREPPENHAUS**