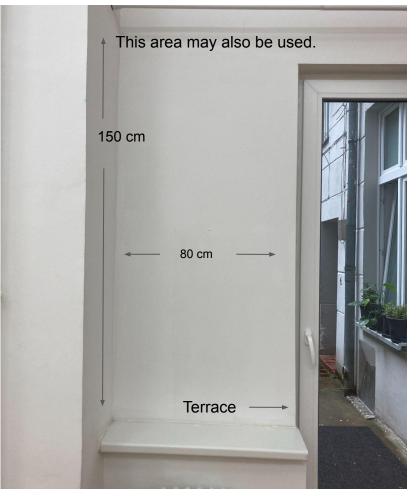

3 weeks) €833 (€700 + MwsT 19%)

THESE PRICES ARE THE FOR THE WHOLE ROOM. YOU CAN SHARE THE COST WITH OTHER ARTISTS. This area may also be used.

Door stays open.