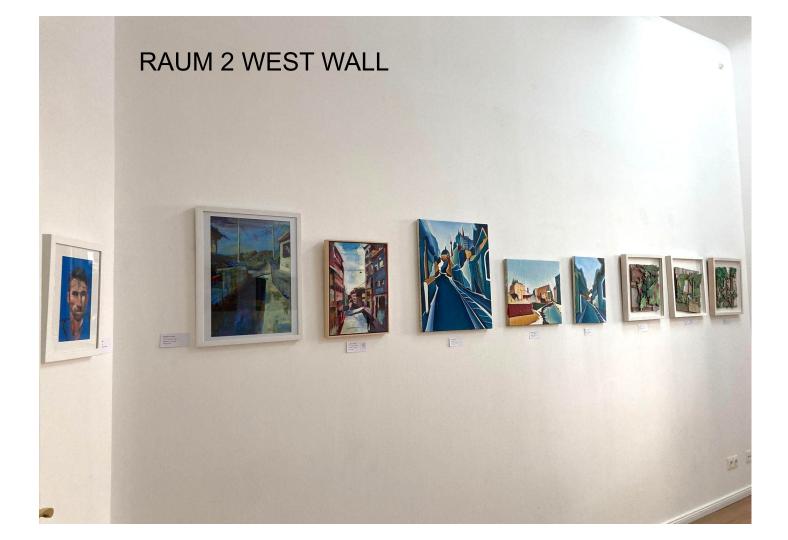

## RAUM 2 SOUTH WALL

RAUM 2 - OPTION 2 (West)

Big wall and very small part of a an angled wall. Visible from the street through double windows. Two artists may share this room. 1 week €357 (€300 + Mwst 19%)