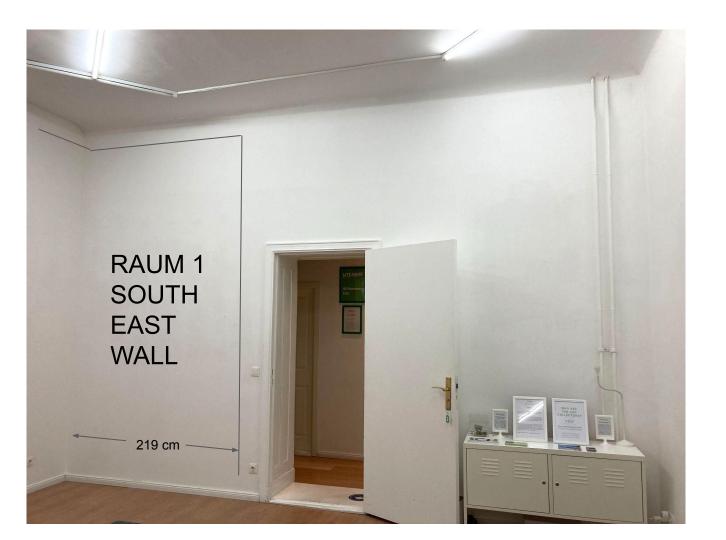

# **RAUM 1 EAST WALL** RAUM 1 SOUTH **EAST WALL**

#### RAUM 1 - OPTION 2 (West)

Medium wall and adjacent smaller wall. Visible from the street, near entrance door. Up to 3 artists may share this room.

1 week €357 (€300 + Mwst 19%)

2 weeks €595 (€500 + MwsT 19%)

3 weeks) €833 (€700 + MwsT 19%)