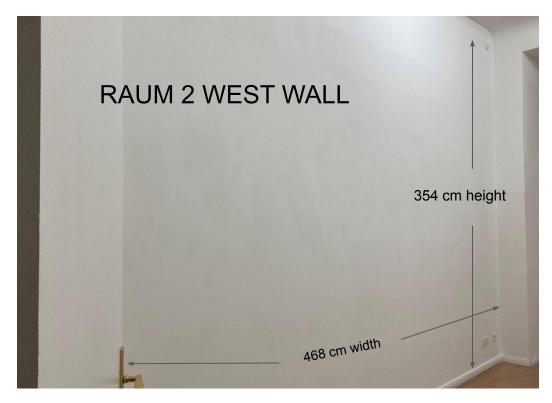

## RAUM 2 SOUTH WALL

RAUM 2 - OPTION 2 (West)

Big wall and very small part of a an angled wall. Visible from the street through double windows. Two artists may share this room. 1 week €357 (€300 + Mwst 19%)