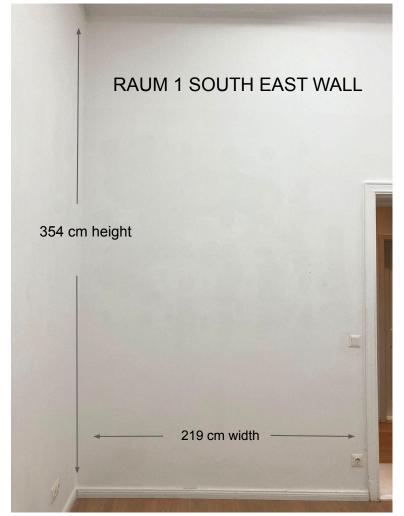

# **RAUM 1 EAST WALL** RAUM 1 SOUTH **EAST WALL**

#### RAUM 1 - OPTION 2 (West)

Medium wall and adjacent smaller wall. Visible from the street, near entrance door. Up to 3 artists may share this room.

1 week €357 (€300 + Mwst 19%)

2 weeks €595 (€500 + MwsT 19%)

3 weeks) €833 (€700 + MwsT 19%)