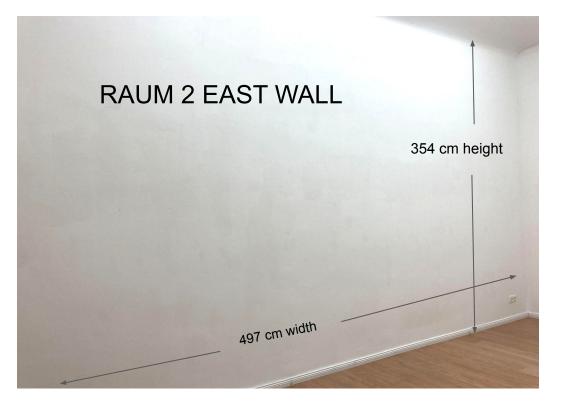

#### RAUM 2 - OPTION 1 (East)

Big wall and adjacent smaller wall. Visible from the street through double windows.
Two artists may share this room.

1 week €357 (€300 + Mwst 19%)

2 weeks €595 (€500 + MwsT 19%)