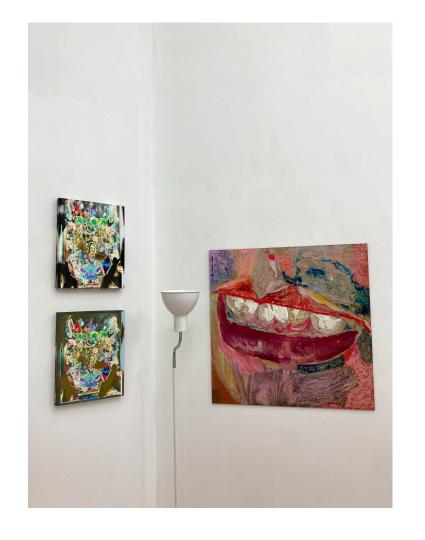

## RAUM 2 SOUTH WALL

RAUM 2 - OPTION 2 (West)

Big wall and very small part of a an angled wall. Visible from the street through double windows. Two artists may share this room. 1 week €357 (€300 + Mwst 19%)