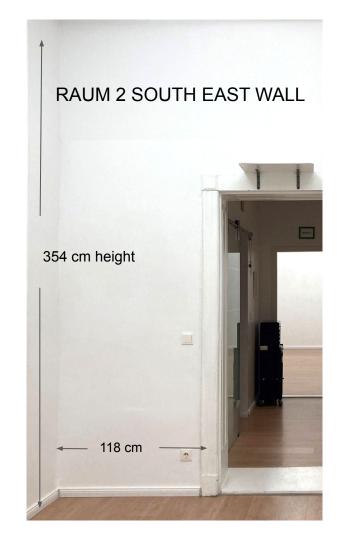

## RAUM 2 SOUTH WALL

RAUM 2 - OPTION 2 (West)

Big wall and very small part of a an angled wall. Visible from the street through double windows. Two artists may share this room. 1 week €357 (€300 + Mwst 19%)