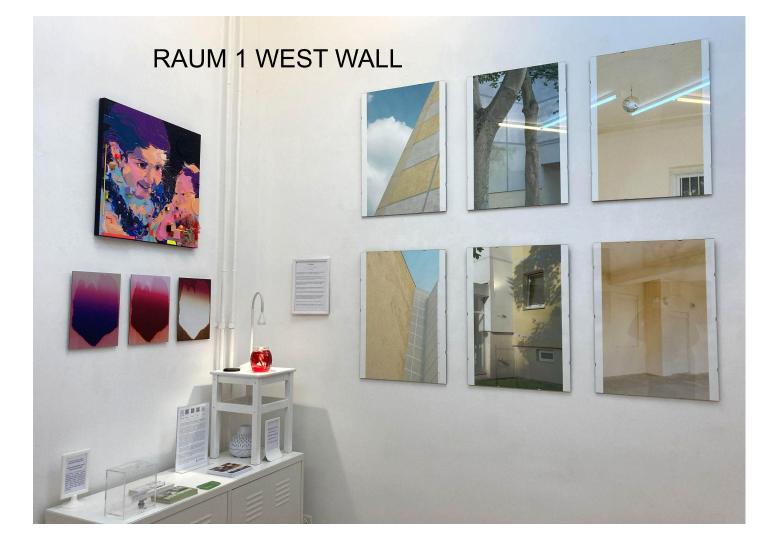

#### RAUM 1 - OPTION 2 (West)

Medium wall and adjacent smaller wall. Visible from the street, near entrance door. Up to 3 artists may share this room.

1 week €357 (€300 + Mwst 19%)

2 weeks €595 (€500 + MwsT 19%)