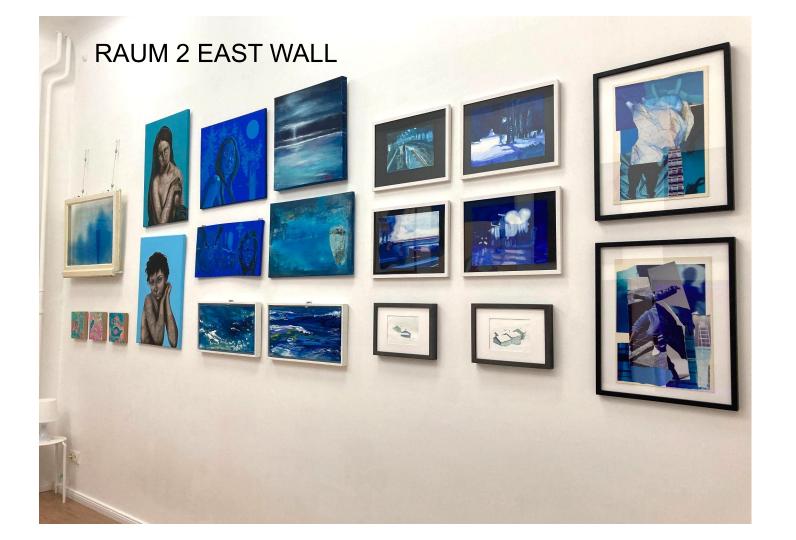

#### RAUM 2 - OPTION 1 (East)

Big wall and adjacent smaller wall. Visible from the street through double windows.
Two artists may share this room.

1 week €357 (€300 + Mwst 19%)

2 weeks €595 (€500 + MwsT 19%)